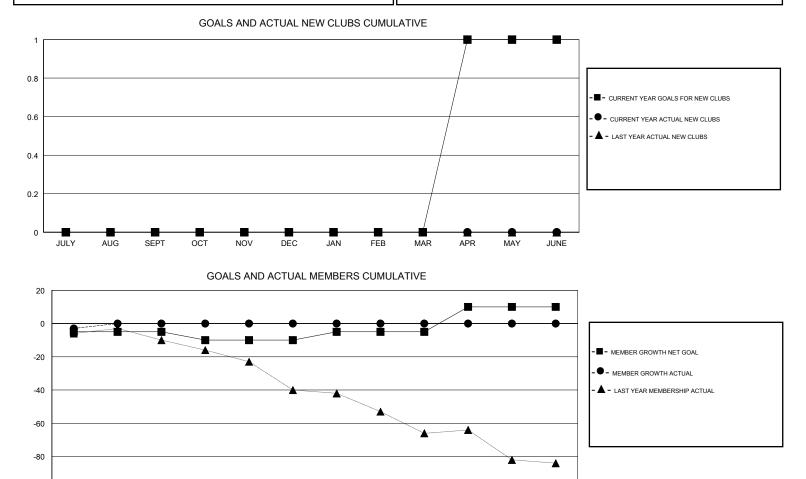

#### GMT CA

|               | Club          | s         |               |                       | Me                        | mbers                   |                                                    |
|---------------|---------------|-----------|---------------|-----------------------|---------------------------|-------------------------|----------------------------------------------------|
|               | RESULTS FOR   | 2018-2019 |               | RESULTS FOR 2018-2019 |                           |                         |                                                    |
| QUARTER       | NEW CLUB GOAL | NEW CLUBS | DROPPED CLUBS | QUARTER               | MEMBER GROWTH NET<br>GOAL | MEMBER GROWTH<br>ACTUAL | DROPPED<br>MEMBERS ACTUAL<br>(including transfers) |
| JULY/AUG/SEPT | 0             | 0         | 1             | JULY/AUG/SEPT         | -5                        | 13                      | 15                                                 |
| OCT/NOV/DEC   | 0             | 0         | 0             | OCT/NOV/DEC           | -5                        | 0                       | 0                                                  |
| JAN/FEB/MAR   | 0             | 0         | 0             | JAN/FEB/MAR           | 5                         | 0                       | 0                                                  |
| APR/MAY/JUNE  | 1             | 0         | 0             | APR/MAY/JUNE          | 15                        | 0                       | 0                                                  |

JULY AUG SEPT OCT NOV DEC JAN FEB MAR APR MAY JUNE

| DROPPED CLUBS: 1 |            | 7 CLUBS OF 60 ADDED 1 OR MORE<br>NEW MEMBERS | GENDER DISTRIBUTIONMALE890 (73.68%)FEMALE318 (26.32%) |     |
|------------------|------------|----------------------------------------------|-------------------------------------------------------|-----|
| DROPPED MEMBERS  |            |                                              | Women Percentage Fiscal Year Goal: 28%                |     |
| DECEASED         | 2          | CLICK HERE FOR CUMULATIVE                    | TOTAL FAMILY UNIT MEMBERS                             | 166 |
| CLUB CANCELLED   | 0          | MEMBERSHIP DATA                              |                                                       |     |
| OTHER            | 13         |                                              | FAMILY MEMBERS PAYING HALF                            | 84  |
| TOTAL            | 15         |                                              |                                                       |     |
|                  | ê <b>û</b> |                                              |                                                       |     |